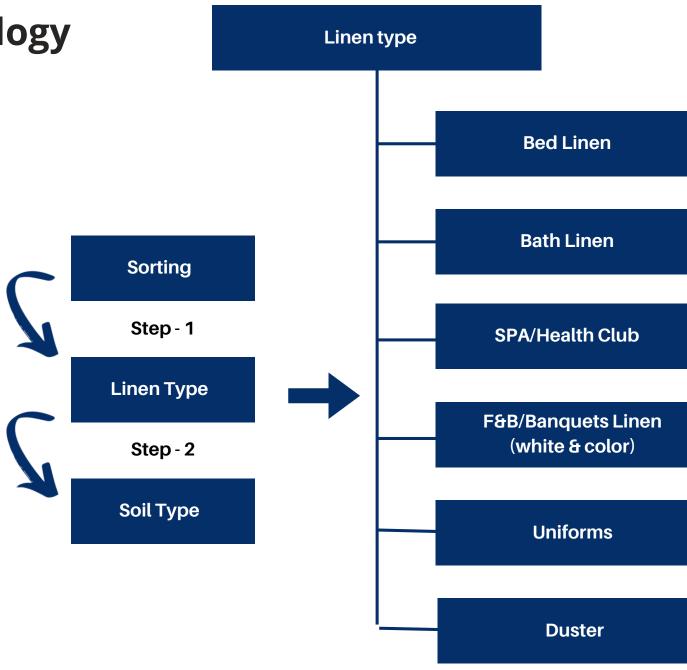

### **SOP : Sorting Methodology**

www.quickclean.co.in

Bedsheet, duvet covers, pillow covers

Bath Towel, Hand towel Face towel, Bath Mat

Bath robe, bath towel, hand towel, bath mat

Napkins, Table cloth, Chair covers , tray mat, frills

#### Dark, White, Light

Duster

### **SOP : Sorting Methodology**

www.quickclean.co.in

Heavy stains : Mandatory

Pre-spotting to be done before processing.

Misuse : Mandatory, To be documented & notified to EHK before processing