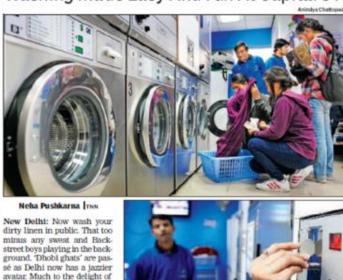

## This dhobi ghat is a hotspot

Washing Made Easy And Fun At Capital's First Laundromat

Temperature o or three de-twest India in days, Moderog is also like neback. Delhi ring pleasant past five days num temper etween 23 and arday's maxiture was 21.3 is, three dea what was relous day. ern disturbig eastwards rill be felt over imalayan rewest India for rs. Rain was hills, Punjab, restern Uttar nimum tem-5-10 degrees rts of north ist and northatgarh in Raed the lowest 4.6 degrees dains," said a

-ty wind had

NOT A CHORE ANYMORE: The laundromat in Satya Niketan, which has

closes at 11pm, it remained opened for much longer that night. "They had been piling up their clothes for days but when they heard from their friends about this method of washing clothes, they were super excited. We are now openng another Laundromat near North Campus on Saturday," said Anshul, who left his job to experiment with the community washing concept in the city. "I was in New York when I realized how popular the laurs dromat was. I then came back and surveyed around 200 people in Satya Niketan. I found that most of them were not satsfied with their maid's work. Moreover, students seldom wash their clothes every day. They either give them to the laundry or tale them home to their mothers," he said adding, "When I told my parents about this idea, they were obviously reluctant. But now even they send their clothes over to the aundromat." Anshul's feedback book