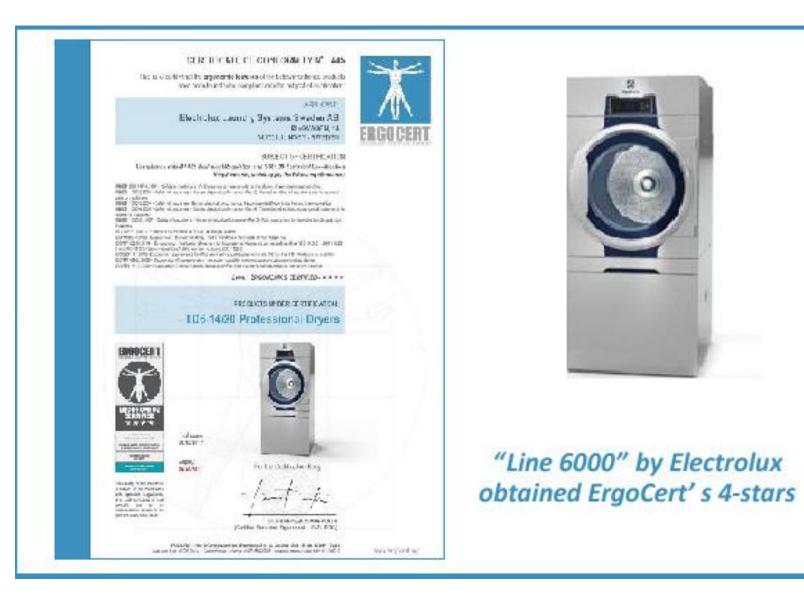

## **Ergo certified**

- Ergonomic interventions can reduce work-related musculoskeletal disorders (WMSDs) by 59%, with an average decrease of 75% in sick days and a 25% increase in productivity."
- Line 6000 Commercial Washers with ClarusVibe control are the only models across industry to receive the prestigious 4-star rating from ErogCert; the first internationally accredited Body for the Ergonomic Certification, proven to reduce stress and strain on operators.
- This means they have been user-tested to ensure your operators can work safely, without tension or strain, to enable them – and your business to thrive.