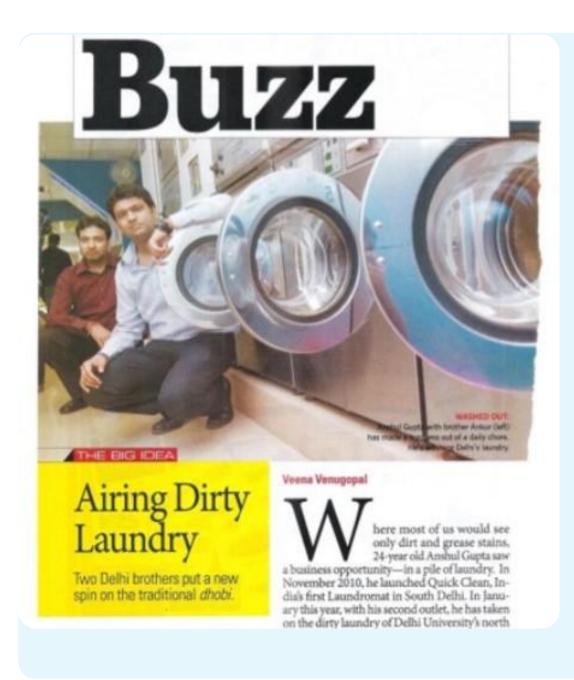

## This dhobi ghat is a hotspot

Washing Made Easy And Fun At Capital's First Laundromat

Temperature o or three de-twest India in days, Moderog is also like neback. Delhi ring pleasant past five days num temper etween 23 and arday's maxiture was 21.3 is, three dea what was relous day. ern disturbig eastwards rill be felt over imalayan rewest India for rs. Rain was hills, Punjab, restern Uttar nimum tem-5-10 degrees rts of north ist and northatgarh in Raed the lowest 4.6 degrees dains," said a

-ty wind had

NOT A CHORE ANYMORE: The laundromat in Satya Niketan, which has

closes at 11pm, it remained opened for much longer that night. "They had been piling up their clothes for days but when they heard from their friends about this method of washing clothes, they were super excited. We are now openng another Laundromat near North Campus on Saturday," said Anshul, who left his job to experiment with the community washing concept in the city. "I was in New York when I realized how popular the laurs dromat was. I then came back and surveyed around 200 people in Satya Niketan. I found that most of them were not satsfied with their maid's work. Moreover, students seldom wash their clothes every day. They either give them to the laundry or tale them home to their mothers," he said adding, "When I told my parents about this idea, they were obviously reluctant. But now even they send their clothes over to the aundromat." Anshul's feedback book

Anshul's feedback book stands testimony to the laundromat's popularity "A blessing for all PG guys," writes Vi

# Wash your dirty linen in public and pay for it too

e always run away from washing clothes. It is the most dring work that one can do. Especially for those who stay as PGs or share rooms with friends, washing clothes is next to impossible. It is because of this there are many who wear their unwashed jeans for weeks so that they doit't have

to do the most taxing task.

Keeping ehis concepe in mind Anshul Gupea along with his brother Ankur seared in what could be India's first chain of Laundromaes (self-service laundries) by pioneering the concept of community washing in India.

In two years of les extstence, Quick Clean has opened outlets across Delhi from Sarya Niketan to Kingsway

Camp and Dwarka to Gurgaon. QCs offers pick and drop facility; wash, dry and fold service; free wi-ft, music, magazines and coffee bar for the customers to sit and enjoy while doing laundry.

But in a country obsessed with gening a maid to doing the household laundry or even making a gradual shift to having their own washing machines -will It inspire oth ers to take up the emerprise Ankur says, "This is the neet of the hour. People do not have dime nowadays to wast their clothes. There is no quality washing even by the maids. Keeping in mind the youth and working professionals we came up with thi idea. It has been a hit so far. The clienes that QC gets

#### 44 This is the need of the hour. People do not have time nowadays to wash clothes. There is no quality washing even by the maids. Keeping in mind youth and working people. w came up with this idea It has been a hit. **17** ANKUR GUPTA

**Public Washing** 

In 2010, on assignment in the US for his then-employer PricewaterhouseCoopers, Anshul Gupta found his business idea: launiromats. The 25-year-old roped in elder brother Ankur, an electronics engineer, to handle the equipment, while he took charge of finance and narketing. "It was really the fun of working on inovel business idea," says Gupta, promoter and director of Quick Clean.

hostellers, foreigners and even

housewives, the western con-

cept of community washing

machines is making waves in

the city No wonder, a large

Fun, in this case, started by studying the launiry preferences of urban India, which had easy ind cheap access to household help, washing nachines and dry cleaners. The duo targeted onsumer profiles without such access: college students and young executives living on rent ind in campuses. "We are tapping communities where the concept can be used—for instance, college campus and the army," says Gupta. Today, in association with consumer durables najor Electrolux, it is present in 16 locations in Bangalore, Chennai and New Delhi. These are equipped with free wi-fi, TVs, music and magatines, and also have a drop-off service for those ard-pressed for time. "For €200, you can you MARKET SIZE **5,200**CR SALES GROWTH **22**%