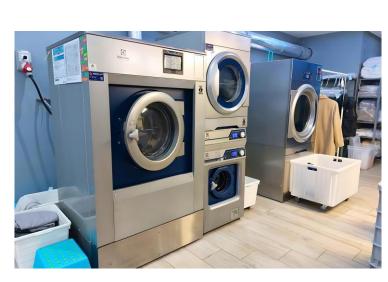

## **Our Solution: On-Premise Laundry (OPL)**

On-premise laundry can be easily adopted by both operational and new (green-field) hotels, hospitals, and hostels

#### **On-premise Laundry**

**OPL Is A Pioneering Concept That** Offers Design, Build-out And **Operations Of Fully Customized On-premise Laundry** Infrastructure System I.E. Sizing, Layout, Machine Type Of The Laundry Are Tailored For Specific Needs Of Each Client.