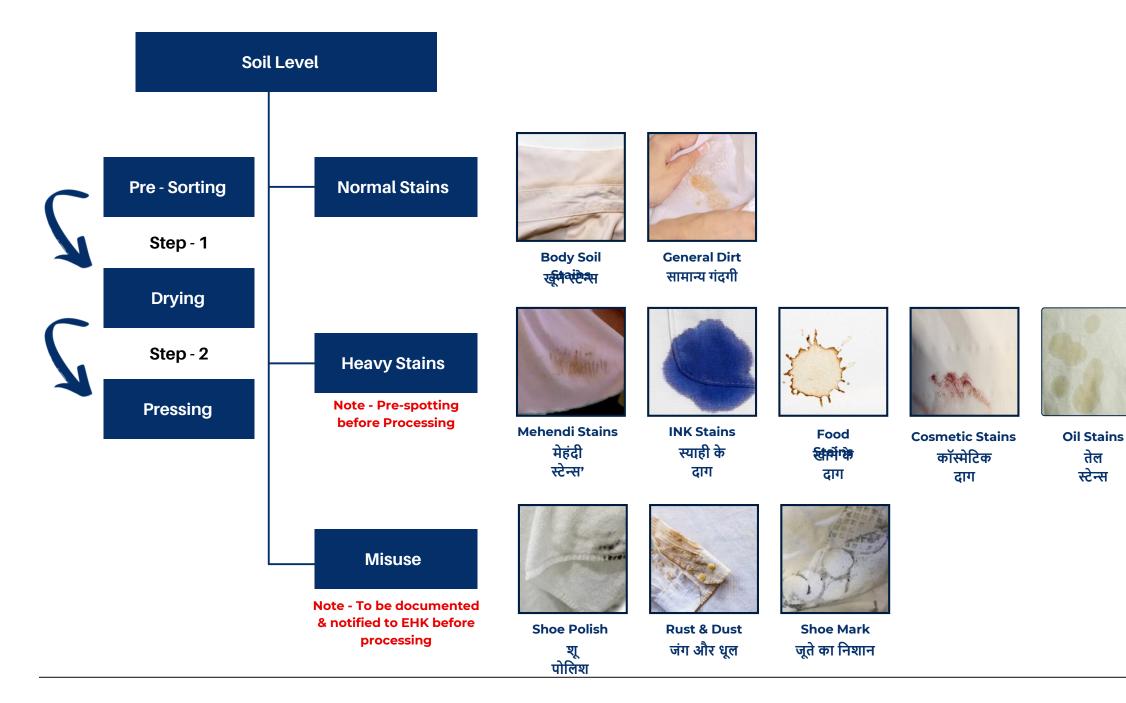

### **SOP : Sorting Methodology**

www.quickclean.co.in

Bedsheet, duvet covers, pillow covers

Bath Towel, Hand towel Face towel, Bath Mat

Bath robe, bath towel, hand towel, bath mat

Napkins, Table cloth, Chair covers , tray mat, frills

#### Dark, White, Light

Duster

### **SOP : Sorting Methodology**

www.quickclean.co.in

Heavy stains : Mandatory

Pre-spotting to be done before processing.

Misuse : Mandatory, To be documented & notified to EHK before processing