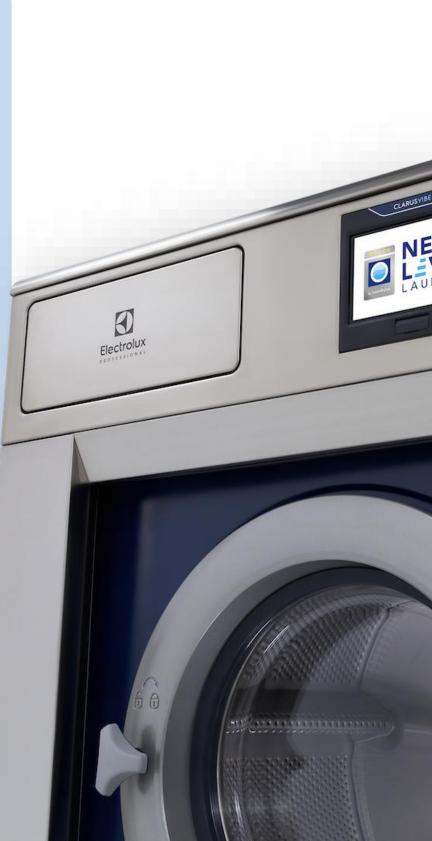

## **Ergo certified**

- Ergonomic interventions can reduce work-related musculoskeletal disorders (WMSDs) by 59%, with an average decrease of 75% in sick days and a 25% increase in productivity."
- Line 6000 Commercial Washers with ClarusVibe control are the only models across industry to receive the prestigious 4-star rating from ErogCert; the first internationally accredited Body for the Ergonomic Certification, proven to reduce stress and strain on operators.
- This means they have been user-tested to ensure your operators can work safely, without tension or strain, to enable them – and your business to thrive.