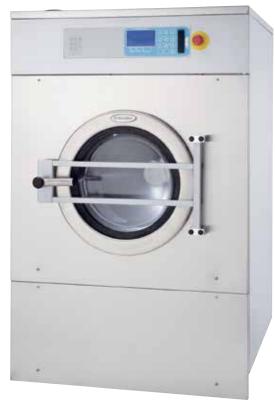

## Washer extractors

W4350X

## Features and benefits

- · Clarus Control \* with:
  - Fully programmable microprocessor
  - All relevant wash parameters can be programmed
  - Programming from key pad or downloading via memory card
- · Large door opening for easy loading/unloading
- Super Balance, software ensure a quick distribution/extraction cycle with low noise/vibration level
- Frequency controlled motor
- · Prepared for manual or automatic detergent supply
- · Stainless steel in all vital parts for high degree of rust protection
- · Stainless steel front panels and powder painted side panels
- · Non-heated or direct steam heating
- · Electrical heating

Front

| <ol> <li>Operating</li> </ol> | panel |
|-------------------------------|-------|
|-------------------------------|-------|

- Detergent box Door opening ø 535 mm
- Cold water
- Hot water
- Cold or hot water Steam connection
- Drain
- Electrical connection
- 10 Liquid detergent supply
- 11 Water reuse