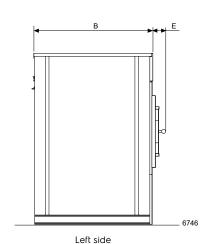

| Water and steam connection                                                             |                                         | W4350X                                                                                      |
|----------------------------------------------------------------------------------------|-----------------------------------------|---------------------------------------------------------------------------------------------|
| Water valves Water pressure Capacity at 300 kPa Drain valve Steam valve Steam pressure | DN<br>kPa<br>I/min<br>ø mm<br>DN<br>kPa | 20<br>200-600<br>60<br>75<br>15<br>300-600                                                  |
| Floor requirements                                                                     |                                         |                                                                                             |
| Frequency of the dynamic force<br>Floor load at max extraction                         | Hz<br>kN                                | 10.8<br>6.9 ± 10.7                                                                          |
| Sound levels                                                                           |                                         |                                                                                             |
| Sound pressure level*<br>Wash<br>Extraction                                            | dB(A)<br>dB(A)                          | <70<br>82                                                                                   |
| Heat emission                                                                          |                                         |                                                                                             |
| % of installed power, max                                                              |                                         | 5                                                                                           |
| Shipping data                                                                          |                                         |                                                                                             |
| Weight                                                                                 | net, kg                                 | 560                                                                                         |
| Dimensions in mm                                                                       |                                         |                                                                                             |
| A Width B Depth C Height D E F G H I K L M N O                                         |                                         | 1085<br>1105<br>1570<br>530<br>120<br>525<br>55<br>1465<br>185<br>1445<br>315<br>395<br>120 |