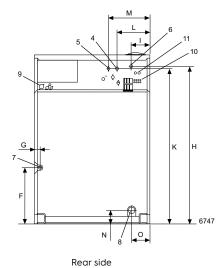

| Water and steam connection                                                             |                                         | W4350X                                                                                      |
|----------------------------------------------------------------------------------------|-----------------------------------------|---------------------------------------------------------------------------------------------|
| Water valves Water pressure Capacity at 300 kPa Drain valve Steam valve Steam pressure | DN<br>kPa<br>I/min<br>ø mm<br>DN<br>kPa | 20<br>200-600<br>60<br>75<br>15<br>300-600                                                  |
| Floor requirements                                                                     |                                         |                                                                                             |
| Frequency of the dynamic force<br>Floor load at max extraction                         | Hz<br>kN                                | 10.8<br>6.9 ± 10.7                                                                          |
| Sound levels                                                                           |                                         |                                                                                             |
| Sound pressure level*<br>Wash<br>Extraction                                            | dB(A)<br>dB(A)                          | <70<br>82                                                                                   |
| Heat emission                                                                          |                                         |                                                                                             |
| % of installed power, max                                                              |                                         | 5                                                                                           |
| Shipping data                                                                          |                                         |                                                                                             |
| Weight                                                                                 | net, kg                                 | 560                                                                                         |
| Dimensions in mm                                                                       |                                         |                                                                                             |
| A Width B Depth C Height D E F G H I K L M N O                                         |                                         | 1085<br>1105<br>1570<br>530<br>120<br>525<br>55<br>1465<br>185<br>1445<br>315<br>395<br>120 |

Front

| <ol> <li>Operating</li> </ol> | panel |
|-------------------------------|-------|
|-------------------------------|-------|

- Detergent box Door opening ø 535 mm
- Cold water
- Hot water
- Cold or hot water Steam connection
- Drain
- Electrical connection
- 10 Liquid detergent supply
- 11 Water reuse